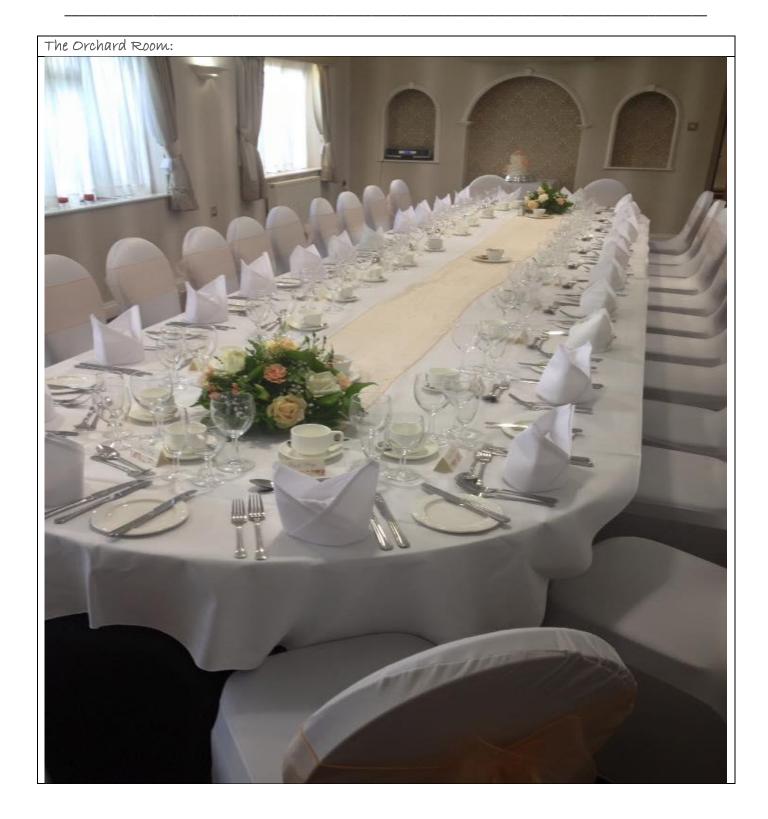

#### The Orchard Room:

Is situated on the ground floor with a view to the front lawn. This room can accommodate the following guests, dependant on your room layout:

Sít Down Meal: 26 | Buffet: 30

Room Hire: £50.00 per hour

#### Minimum Numbers Charged: 12

**Room Síze:** 11M x 5M

Príce includes: Tables with white linen table cloths & chairs (chair covers & sash an additional cost)

Events Brochure 2026

Events Brochure 2026

Events Brochure 2026