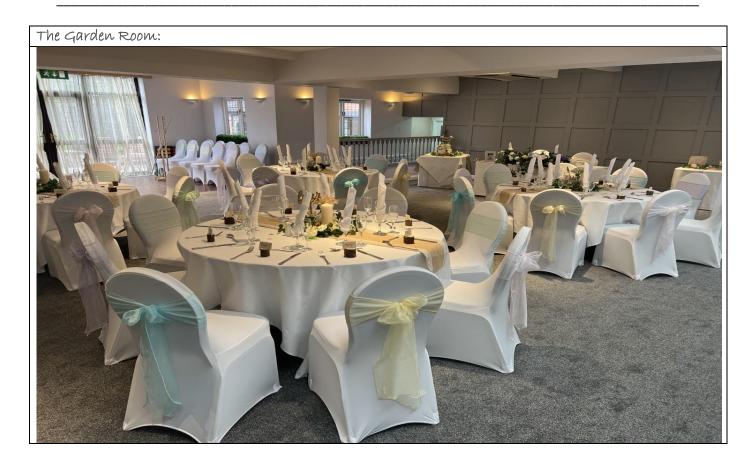

#### The Garden Room:

Is situated on the ground floor with doors that open out to your private patio area overlooking the beautiful lawns that lead to the lakes. The Garden Room has its own private bar.

This room can accommodate the following guests, dependant on your room layout:

Sit Down Meal (no dance floor): 80 | Sit Down Meal (with a dance floor): 50 | Evening Reception: 80 Room & Private Bar Hire: £80.00 per hour

Minimum Numbers Charged: 50

**Room Síze:** 10M × 11M

Príce íncludes: Tables with white linen table cloths ξ chairs (chair covers ξ sash an additional cost)