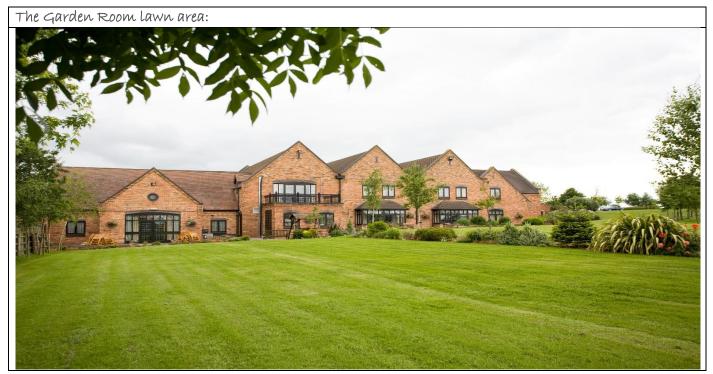

#### The Garden Room:

Is situated on the ground floor with doors that open out to your private patio area overlooking the beautiful lawns that lead to the lakes. The Garden Room has its own private bar.

This room can accommodate the following guests, dependant on your room layout:

Sit Down Meal (no dance floor): 80 | Sit Down Meal (with a dance floor): 50 | Evening Reception: 80 Room & Private Bar Hire: £80.00 per hour

Minimum Numbers Charged: 50

**Room Síze:** 10M × 11M

Príce íncludes: Tables with white linen table cloths ξ chairs (chair covers ξ sash an additional cost)