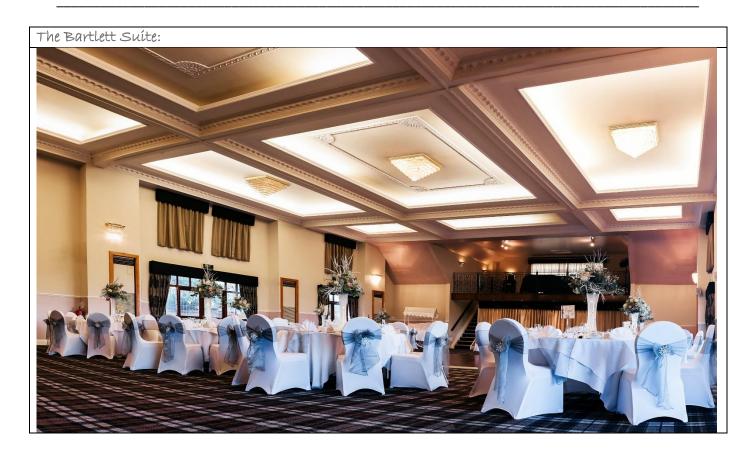

#### The Bartlett Suíte:

Is situated on the ground floor with doors opening onto a large private patio that steps up to a large lawn with beautiful views leading to the lakes. The Bartlett Suite has its own private bar.

This room can accommodate the following guests, dependant on your room layout:

Sit Down Meal (no dance floor): 180 |Sit Down Meal (with a dance floor): 120 |Evening Reception: 200 Room & Private Bar Hire: £100.00 per hour

Minimum Numbers Charged: 80

Room Síze: 21M x 14.5M

**Price includes:** Tables with white linen table cloths  $\mathcal{F}$  chairs (chair covers  $\mathcal{F}$  sash an additional cost)