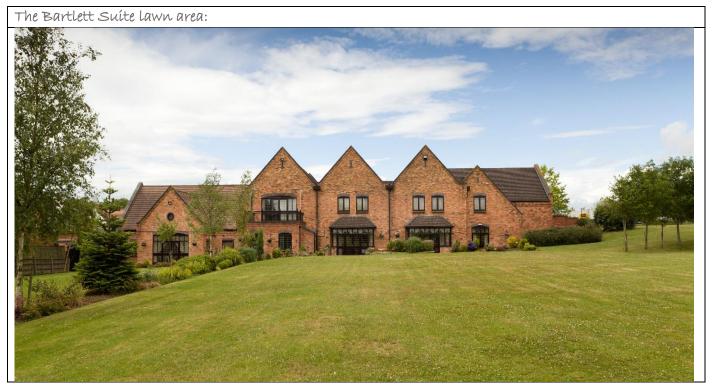

#### The Bartlett Suíte:

Is situated on the ground floor with doors opening onto a large private patio that steps up to a large lawn with beautiful views leading to the lakes. The Bartlett Suite has its own private bar.