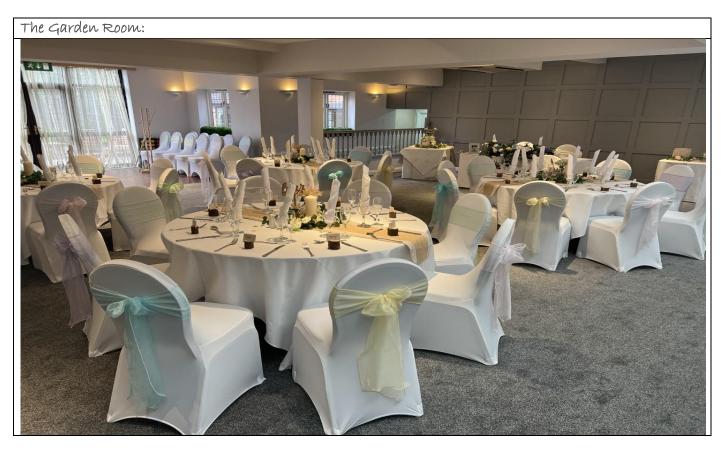

### The Garden Room:

Is situated on the ground floor with doors that open out to your private patio area overlooking the beautiful lawns that lead to the lakes. The Garden Room has its own private bar.

This room can accommodate the following guests, dependant on your room layout:

Sít Down Meal (no dance floor): 80 | Sít Down Meal (with a dance floor): 50 | Evening Reception: 80

Room & Private Bar Hire: £75.00 per hour

Minimum Numbers Charged: 50

Room Size: 10M x 11M

Príce includes: Tables with white linen table cloths & chairs (chair covers & sash an additional cost)