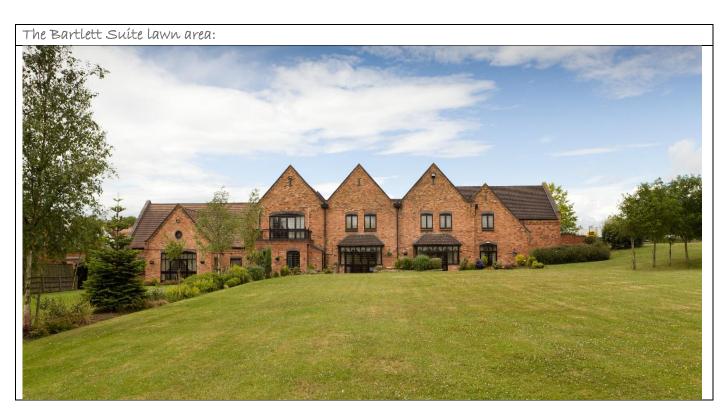

#### The Bartlett Suite:

Is situated on the ground floor with doors opening onto a large private patio that steps up to a large lawn with beautiful views leading to the lakes. The Bartlett Suite has its own private bar.