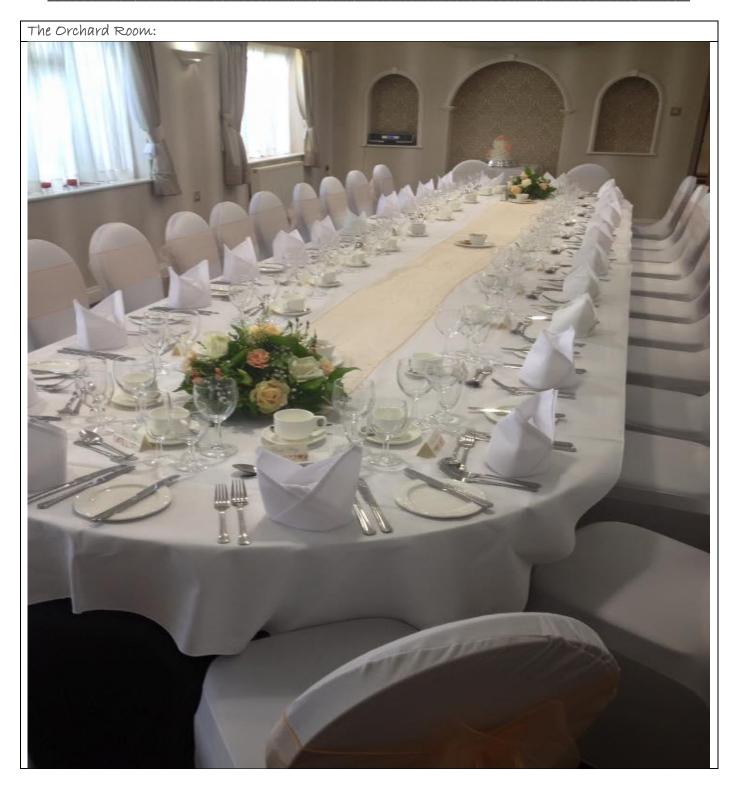

#### The Orchard Room:

Is situated on the ground floor with a view to the front lawn.

This room can accommodate the following guests, dependant on your room layout:

Sít Down Meal: 26 | Buffet: 30 Room Híre: £45.00 per hour Mínímum Numbers Charged: 12

Room Size: 11M x 5M

Price includes: Tables with white linen table cloths & chairs (chair covers & sash an additional cost)

The Bartlett Suite:

\_\_\_\_\_\_