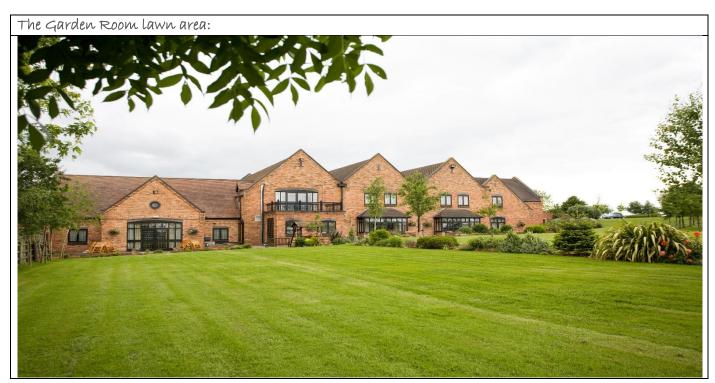

### The Garden Room:

Is situated on the ground floor with doors that open out to your private patio area overlooking the beautiful lawns that lead to the lakes. The Garden Room has its own private bar.

This room can accommodate the following guests, dependant on your room layout:

Sít Down Meal (no dance floor): 80 | Sít Down Meal (with a dance floor): 50 | Evening Reception: 80

Room & Private Bar Hire: £75.00 per hour

Minimum Numbers Charged: 50

Room Size: 10M x 11M

Príce includes: Tables with white linen table cloths & chairs (chair covers & sash an additional cost)