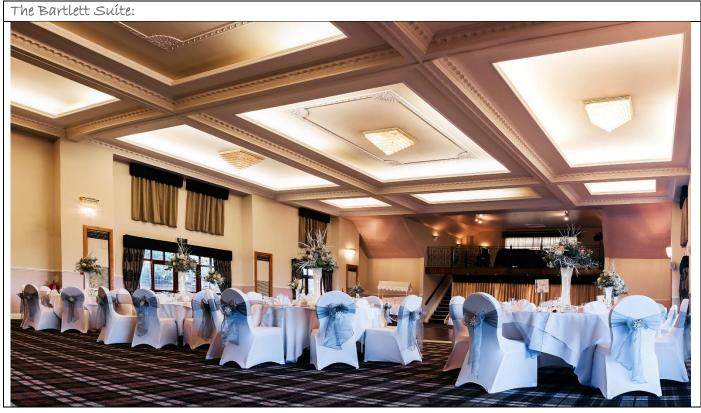

#### The Bartlett Suite:

Is situated on the ground floor with doors opening onto a large private patio that steps up to a large lawn with beautiful views leading to the lakes. The Bartlett Suite has its own private bar.

This room can accommodate the following guests, dependant on your room layout:

Sít Down Meal (no dance floor): 180 | Sít Down Meal (with a dance floor): 120 | Evening Reception: 200

Room & Private Bar Hire: £95.00 per hour

Minimum Numbers Charged: 80

Room Size: 21M x 14.5M

Price includes: Tables with white linen table cloths & chairs (chair covers & sash an additional cost)